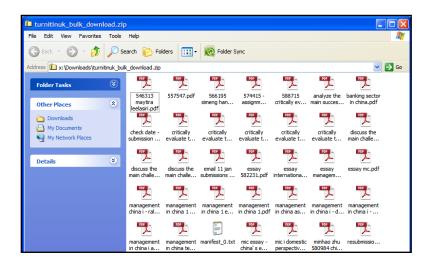

The compressed folder's documents then appear.

To extract the documents, go back to the folder view, right click the folder and select Extract All.

Follow the wizard steps to completion.

To note: certain essays cannot be downloaded due to name or name length, these will need to be downloaded individually.