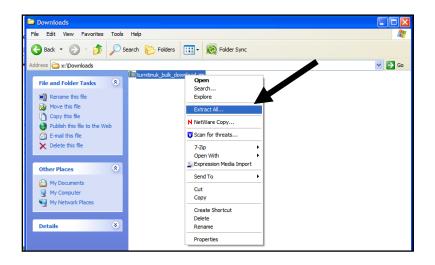

The compressed folder's documents then appear.

To extract the documents, go back to the folder view, right click the folder and select Extract All.

Follow the wizard steps to completion.

To note: certain essays cannot be downloaded due to name or name length, these will need to be downloaded individually.