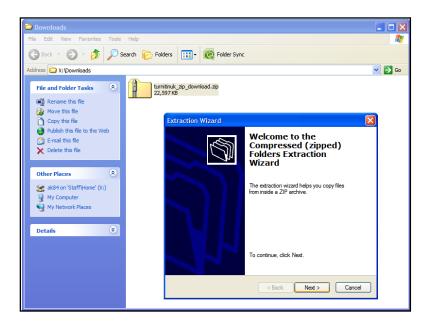

The compressed folder's documents then appear.

To extract the documents, go back to the folder view, right click the folder and select Extract All.

Follow the wizard steps to completion.

To note: certain essays cannot be downloaded due to name or name length, these will need to be downloaded individually.