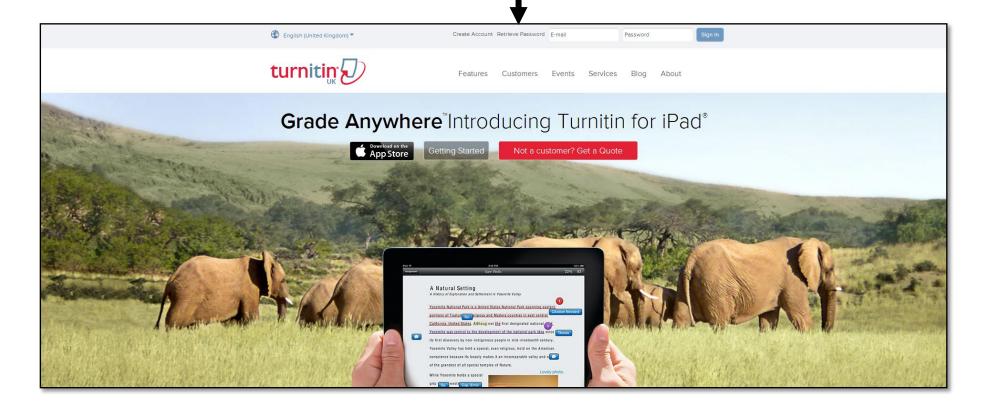

#### 1) Creating a Turnitin UK Account

In your web browser, copy and paste the following URL: <u>http://submit.ac.uk/</u> If you have never used the website or have forgotten your password, select the *Retrieve Password* link and follow the instructions.